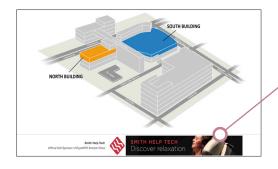

#### \*Facility Overview Banner + \$3,500

#### Limited to first three exhibitors

728x90 pixel image (1456x180 pixel image required for upload)

Up to 3 rotating maximum