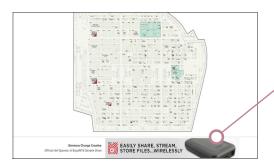

#### \*Floor Plan Banner + \$2,500

#### Limited to first three exhibitors

728x90 pixel image (1456x180 pixel image required for upload)

Up to 3 rotating maximum