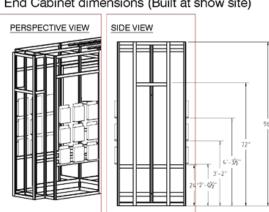

Shelves:  $38^{5}/_{16"}$  wide x 12" deep Base: 24" high From base to bottom shelf: 17<sup>3</sup>/<sub>16</sub>" From first shelf to second shelf: 17<sup>5</sup>/<sub>16</sub>"

Base to bottom of first row: 2' 1/2" Base to bottom of second row: 3' 2" Base to bottom of first row: 4' 3<sup>1</sup>/<sub>2</sub>" Base to top: 96"