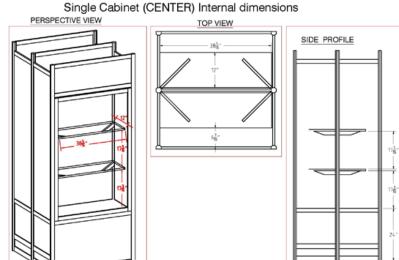

Shelves:  $38^{5}/_{16"}$  wide x 12" deep Base: 24" high From base to bottom shelf: 17<sup>3</sup>/<sub>16</sub>" From first shelf to second shelf: 17<sup>5</sup>/<sub>16</sub>"

Base to bottom of first row: 2' 1/2" Base to bottom of second row: 3' 2" Base to bottom of first row: 4' 3<sup>1</sup>/<sub>2</sub>" Base to top: 96"