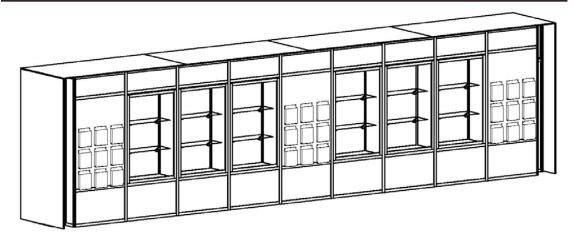

# Products larger than 4' in length, 60" in height and/or 20" in depth will not fit in the display cases and will need to have a photo, model or sample submitted in place of the product. (Space restriction may change dependent upon number of entries. Products accepted upon a first-come first-serve basis.) NAME OF PRODUCT: