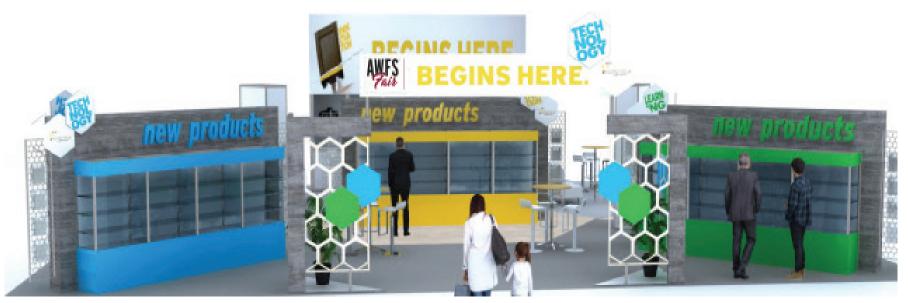

# Visionary New Product Showcase and Awards

**The AWFS® Fair Visionary New Product Awards** are prestigious awards recognizing exhibitors for innovation for new-to-market products, which includes any product that has been introduced to the industry since the 2023 AWFS® Fair. All entries that are accepted will have their product featured in the New Product Showcase for the duration of the show regardless of whether or not they are chosen as finalists. This showcase will be located in the a highly visible location and has proven to be one of the Fair's most popular features.

#### **Deadline**:

-This special display area will be created to highlight and preview new products offered by our exhibitors.
-Each entry receives a sign with product name, company, booth number and a brief description of product.
-Use one entry form per new product. You may enter this product in multiple Award Categories if applicable.
-Visit visionaryaward.artcall.org for complete details and to complete the submission process and to sumit your product for judging in the Visionary New Product Awards.
-All entries subject to show management approval.
-Entry Fees: \$175 AWFS® Members and \$200 Non-Members per entry per Category.