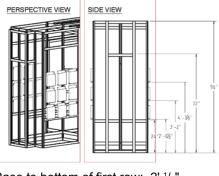

Shelves:  $38^{5}/_{16"}$  wide x 12" deep Base: 24" high From base to bottom shelf: 17<sup>3</sup>/<sub>16</sub>" From first shelf to second shelf: 17<sup>5</sup>/<sub>16</sub>"

Base to bottom of first row: 2' 1/2" Base to bottom of second row: 3' 2" Base to bottom of first row: 4' 3<sup>1</sup>/<sub>2</sub>" Base to top: 96"