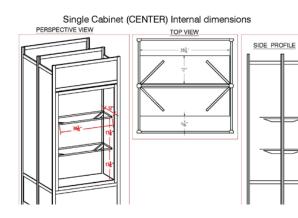

Shelves:  $38^{5}/_{16"}$  wide x 12" deep Base: 24" high From base to bottom shelf: 17<sup>3</sup>/<sub>16</sub>" From first shelf to second shelf: 17<sup>5</sup>/<sub>16</sub>"

Base to bottom of first row: 2' 1/2" Base to bottom of second row: 3' 2" Base to bottom of first row: 4' 3<sup>1</sup>/<sub>2</sub>" Base to top: 96"